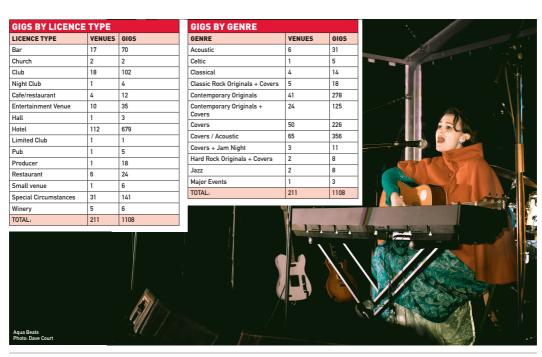

Music SA were able to undertake a thorough investigation this year and found that there were 1108 gigs across 211 venues. This is an increase on 2015 figures and a slight increase on 2016 figures, demonstrating the sustainability and value of live music as an industry in South Australia.

- 1108 gigs were presented
- 211 venues hosted live music
- Hotels provided 912 gigs across 161 venues (84% of gigs and 76% of venues)
- There were 35 gigs across 10 Entertainment Venues, 39 gigs in 11 Clubs, and 12 gigs in 4 Restaurants
- Only 1 small venue licence had live music, hosting 6 gigs across the month. This category of liquor licence was introduced in 2012 to support the development of the live music sector in South
- Gigs were 34% original and 66% covers
- The suburb of Adelaide provided the most live
- 20 of the Special Circumstances Licences were Hotels

Adelaide Live Music Census 2017

- . Short term, it captures what sort of music is presented in licensed premises in greater Adelaide and who presents it.
- The census shows a 15% increase in gigs and a 34% increase in venues overall (2015 compared to 2017).
- Longer term, the project provides a baseline of the live music scene from which to evaluate the effectiveness of strategic policy delivery such as regulatory reform as well as to assist in determining funding priorities. Case in point is the presentation of live music in the small venue license category. Whilst there are now over 60 small venue licenses, this census has shown that only 1 of these stages live music. It has been identified that while the license category was created to encourage live music, entertainment has been restricted through the planning approval process. The recent 90 Day Change Project has recommended development otion for small venues.
- Hotels includes some clubs, bars, special circumstances licenses and entertainment venues.